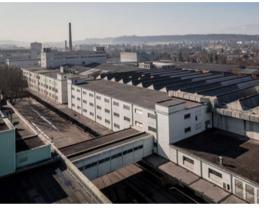

### **Building specifications**

- Size: Roughly 50 buildings ranging from 900m2 up to 14'000m2; total size of area: 260'000m2 fenced / 2'000'000m3 building valume
- Ceiling height: from 2.7m up to 24m
- Price: tbd; based on individual needs and solutions
- Site development: Buildings in different conditions & trims. Office buildings, production areas, logistic space, etc. in a fully-fledged industrial area. Build to suit.

 Ideally suited for: Manufacturing and production (preferentially advanced technologies), and offices