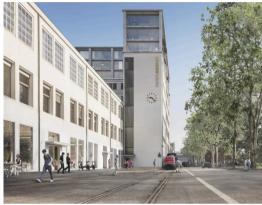

### **Building specifications**

- Size: Roughly 50 buildings ranging from 900m2 up to 14'000m2; total size of area: 260'000m2 fenced / 2'000'000m3 building valume
- Ceiling height: from 2.7m up to 24m
- Price: tbd; based on individual needs and solutions
- Site development: Buildings in different conditions & trims. Office buildings, production areas, logistic space, etc. in a fully-fledged industrial area. Build to suit.

 Ideally suited for: Manufacturing and production (preferentially advanced technologies), and offices