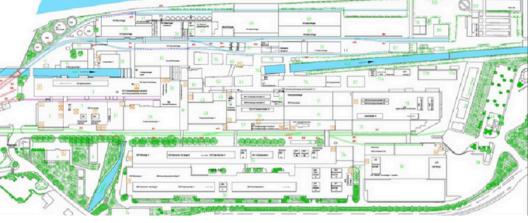

### **Building specifications**

- Size: Roughly 50 buildings ranging from 900m2 up to 14'000m2; total size of area: 260'000m2 fenced / 2'000'000m3 building valume
- Ceiling height: from 2.7m up to 24m
- Price: tbd; based on individual needs and solutions
- Site development: Buildings in different conditions & trims. Office buildings, production areas, logistic space, etc. in a fully-fledged industrial area. Build to suit.

 Ideally suited for: Manufacturing and production (preferentially advanced technologies), and offices