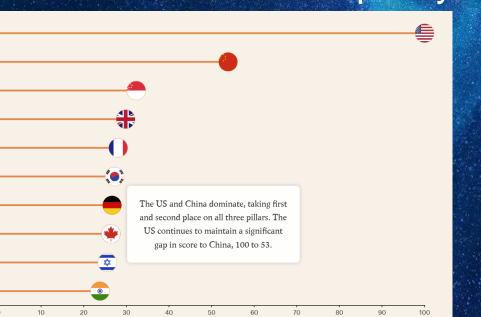

## Overlooked in the global Al race?

'Scale': Measurement of a nation's absolute AI capacity

Global AI Index 2024 by Tortoise

## Overlooked in the global Al race?

'Scale': Measurement of a nation's absolute AI capacity

'Intensity': Measurement of Al capacity relative to the size of a country's population or economy.