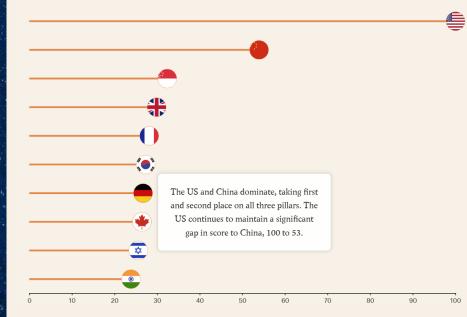

## Overlooked in the global Al race?

'Scale': Measurement of a nation's absolute AI capacity

Global AI Index 2024 by Tortoise

## Overlooked in the global Al race?

'Scale': Measurement of a nation's absolute AI capacity

'Intensity': Measurement of Al capacity relative to the size of a country's population or economy.