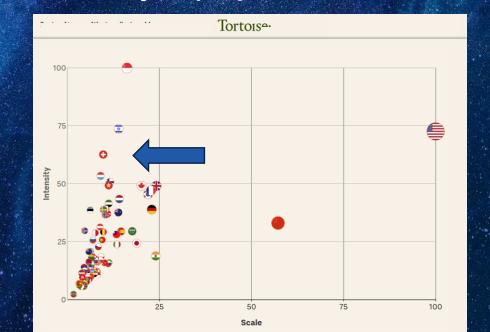

## Overlooked in the global Al race?

'Scale': Measurement of a nation's absolute AI capacity

Global AI Index 2024 by Tortoise

## Overlooked in the global Al race?

'Scale': Measurement of a nation's absolute AI capacity

'Intensity': Measurement of Al capacity relative to the size of a country's population or economy.