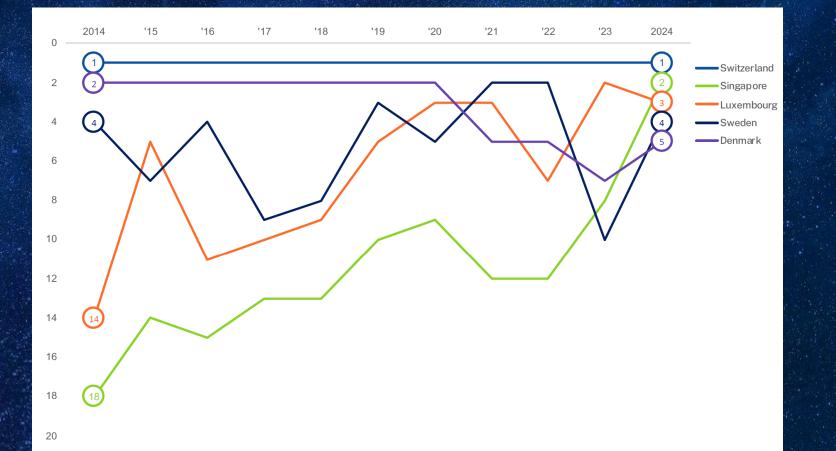

## Overlooked in the global Al race?

'Scale': Measurement of a nation's absolute AI capacity

Global AI Index 2024 by Tortoise

## Overlooked in the global Al race?

'Scale': Measurement of a nation's absolute AI capacity

'Intensity': Measurement of Al capacity relative to the size of a country's population or economy.